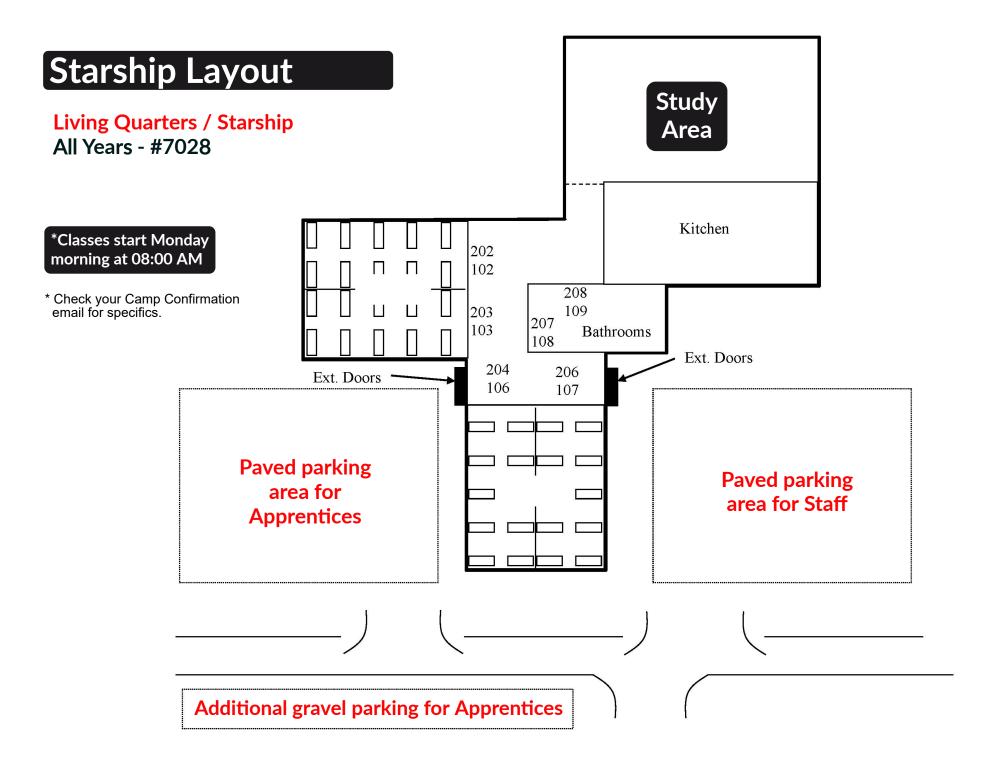

## Living Quarters

To Zero II/III Range Starship #7028 To MOUT Site KOSKI HALL Slusher Lake Beach To MRF Range DRY RV SITES 1-8 To KD Range FULL HOOK-UP RV SITES 12345678910 \*Classes start Monday 7332A morning at 08:00 AM 7347 RV LATRINE VA CLINIC 7302 O'CLUB Tent Sites 7315 BN HO RV DUMP 7351 7350 7318 FILL POINT. CHAPEL 720 7355 FULL HUTS 7156 CHATEAU 7015 7251 GYM Starship HELIPAD 15 OR HILLTOP 7405 Pacific rd 7402 TISA 7002 \* Guard Shack 300 US-101 Camp Rilea Armed Forces Training Center